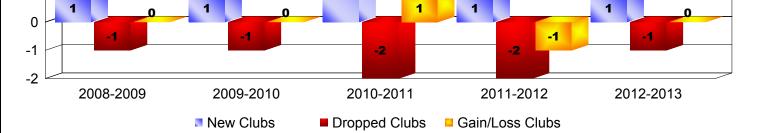

| Year      | New<br>Clubs | Dropped<br>Clubs | Gain/<br>Loss<br>Clubs | New<br>Members | Charter<br>Members | Reinstate<br>Members | Transfer<br>Members | Total<br>Member<br>Added | Total<br>Members<br>Dropped | Gain/<br>Loss<br>Members |
|-----------|--------------|------------------|------------------------|----------------|--------------------|----------------------|---------------------|--------------------------|-----------------------------|--------------------------|
| 2008-2009 | 1            | -1               | 0                      | 181            | 54                 | 10                   | 13                  | 258                      | -314                        | -56                      |
| 2009-2010 | 1            | -1               | 0                      | 172            | 32                 | 6                    | 12                  | 222                      | -231                        | -9                       |
| 2010-2011 | 3            | -2               | 1                      | 153            | 77                 | 10                   | 12                  | 252                      | -328                        | -76                      |
| 2011-2012 | 1            | -2               | -1                     | 207            | 26                 | 12                   | 5                   | 250                      | -296                        | -46                      |
| 2012-2013 | 1            | -1               | 0                      | 204            | 27                 | 5                    | 14                  | 250                      | -213                        | 37                       |
| Average   | 1            | -1               | 0                      | 183            | 43                 | 9                    | 11                  | 246                      | -276                        | -30                      |
| Clubs     |              |                  |                        |                |                    |                      |                     |                          |                             |                          |
| 3         |              |                  |                        |                |                    |                      |                     |                          |                             |                          |
| 1         |              |                  | 1                      |                | 3                  | 1                    | 1                   | 1                        |                             |                          |