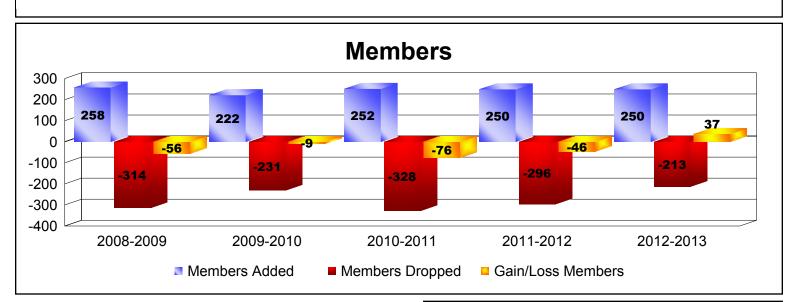

| Year      | New<br>Clubs | Dropped<br>Clubs | Gain/<br>Loss<br>Clubs | New<br>Members | Charter<br>Members | Reinstate<br>Members | Transfer<br>Members | Total<br>Member<br>Added | Total<br>Members<br>Dropped | Gain/<br>Loss<br>Members |
|-----------|--------------|------------------|------------------------|----------------|--------------------|----------------------|---------------------|--------------------------|-----------------------------|--------------------------|
| 2008-2009 | 1            | -1               | 0                      | 181            | 54                 | 10                   | 13                  | 258                      | -314                        | -56                      |
| 2009-2010 | 1            | -1               | 0                      | 172            | 32                 | 6                    | 12                  | 222                      | -231                        | -9                       |
| 2010-2011 | 3            | -2               | 1                      | 153            | 77                 | 10                   | 12                  | 252                      | -328                        | -76                      |
| 2011-2012 | 1            | -2               | -1                     | 207            | 26                 | 12                   | 5                   | 250                      | -296                        | -46                      |
| 2012-2013 | 1            | -1               | 0                      | 204            | 27                 | 5                    | 14                  | 250                      | -213                        | 37                       |
| Average   | 1            | -1               | 0                      | 183            | 43                 | 9                    | 11                  | 246                      | -276                        | -30                      |
| Clubs     |              |                  |                        |                |                    |                      |                     |                          |                             |                          |
| 3         |              |                  |                        |                |                    |                      |                     |                          |                             |                          |
| 1         |              |                  | 1                      |                | 3                  | 1                    | 1                   | 1                        |                             |                          |